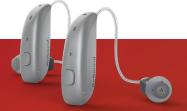

ReSound Nexia<sup>™</sup> combined with ReSound Nexia CROS Transmitter - a superb wireless CROS (Contralateral Routing of Signal) and BiCROS (Bilateral Contralateral Routing of Signal) solution.

Your clients can enjoy significant improvements in sound audibility all around, speech understanding and quality of life:

## A complete hearing solution

ReSound Nexia CROS Transmitter – a complete solution with all the benefits of a modern hearing care solution offering direct audio streaming and intuitive everyday use through the ReSound Smart  $3D^{\text{TM}}$  app.