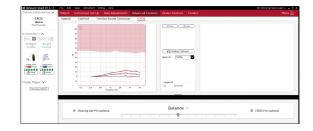

## Fully integrated in the ReSound Smart Fit fitting software

The solution seamlessly integrates into the fitting flow, allowing for easy adjustments to CROS/BiCROS fittings.

Additionally, the fitting software provides the flexibility to assign preferred controls to individual clients, ensuring a personalized and intuitive experience.