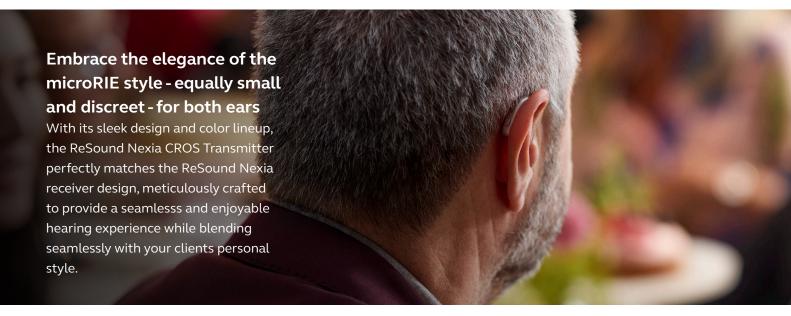

ReSound Nexia<sup>™</sup> combined with ReSound Nexia CROS Transmitter - a superb wireless CROS (Contralateral Routing of Signal) and BiCROS (Bilateral Contralateral Routing of Signal) solution.

Your clients can enjoy significant improvements in sound audibility all around, speech understanding and quality of life:

## A complete hearing solution

ReSound Nexia CROS Transmitter – a complete solution with all the benefits of a modern hearing care solution offering direct audio streaming and intuitive everyday use through the ReSound Smart  $3D^{\text{TM}}$  app.