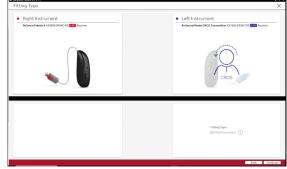

## Fully integrated in the ReSound Smart Fit fitting software

The solution seamlessly integrates into the fitting flow, allowing for easy adjustments to CROS/BiCROS fittings.

Additionally, the fitting software provides the flexibility to assign preferred controls to individual clients, ensuring a personalized and intuitive experience.