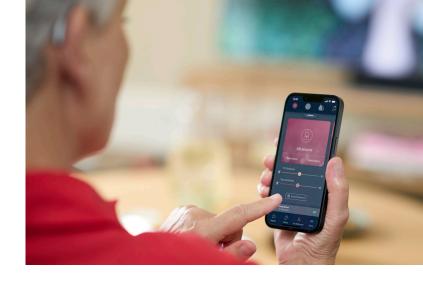

## A complete hearing solution

ReSound Nexia CROS Transmitter – a complete solution with all the benefits of a modern hearing care solution offering direct audio streaming and intuitive everyday use through the ReSound Smart  $3D^{\text{TM}}$  app.

## Fully integrated in the ReSound Smart Fit fitting software

The solution seamlessly integrates into the fitting flow, allowing for easy adjustments to CROS/BiCROS fittings.

Additionally, the fitting software provides the flexibility to assign preferred controls to individual clients, ensuring a personalized and intuitive experience.